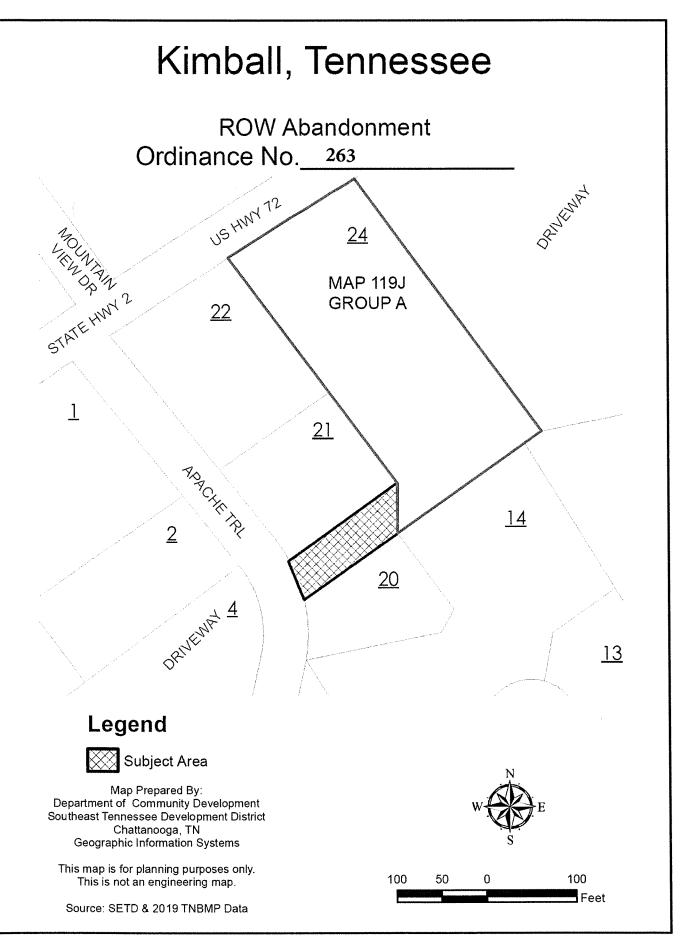

AN ORDINANCE TO ABANDON AN UNNAMED AND UNOPENED RIGHT-OF-WAY ALONG APACHE TRAIL AND BORDERING ON MARION COUNTY TAX MAP 119J, GROUP A, PARCELS 020.00 AND 021.00 WITHIN THE CORPORATE LIMITS OF THE TOWN OF KIMBALL, TENNESSEE.

- WHEREAS, the Town of Kimball has agreed to abandon an unnamed and unopened right-of-way; and
- WHEREAS, the Kimball Board and Mayor and Aldermen wish to formalize this agreement in writing; and
- WHEREAS, the Kimball Municipal Planning Commission has reviewed this request and recommends the abandonment of the unnamed and unopened right-of-way as specified herein;
- NOW, THEREFORE, BE IT ORDAINED BY THE Board of Mayor and Aldermen of the Town of Kimball, Tennessee that the Town is instructed and authorized to abandon the unnamed and unopened right-of-way along Apache Trail and bordering on MARION COUNTY TAX MAP 119J, GROUP A, PARCELS 020.00 AND 021.00, which is described more accurately within the body of this ordinance:
- Section 1: The right-of-way to be abandoned is described as the approximately fifty (50) feet wide by 118.40' to 140.00' long section of land lying between parcels 020.00 and 021.00. The right-of-way to be abandoned is more accurately shown on the attached illustrations:
- Section 2: As agreed to by the adjoining property owners, the owners of MARION COUNTY TAX MAP 119J, GROUP A, PARCELS 020.00 AND 021.00 shall be entitled to claim property from their adjoining property lines to the center of the unopened right-of-way. It shall be the responsibility of the adjoining property owners to amend their deeds and/or plats to claim their portion of the abandoned right-of-way.
- NOW, THEREFORE, BE IT ORDAINED by the Board of Mayor and Aldermen that the Mayor is authorized and instructed to execute the abandonment on behalf of the Town of Kimball.