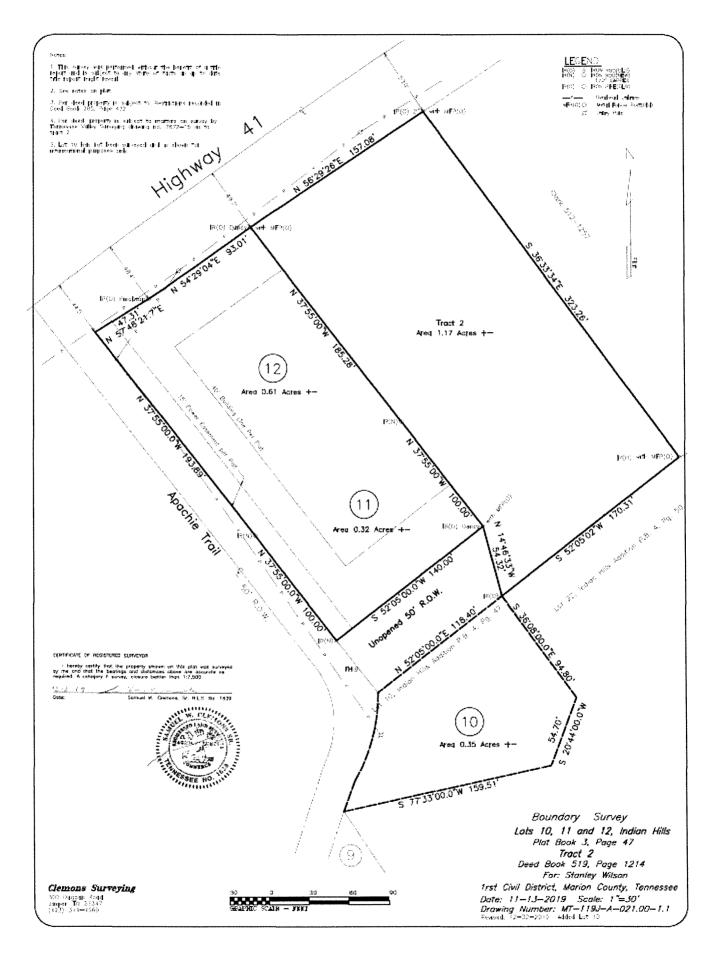

AN ORDINANCE TO ABANDON AN UNNAMED AND UNOPENED RIGHT-OF-WAY ALONG APACHE TRAIL AND BORDERING ON MARION COUNTY TAX MAP 119J, GROUP A, PARCELS 020.00 AND 021.00 WITHIN THE CORPORATE LIMITS OF THE TOWN OF KIMBALL, TENNESSEE.

- WHEREAS, the Town of Kimball has agreed to abandon an unnamed and unopened right-of-way; and
- WHEREAS, the Kimball Board and Mayor and Aldermen wish to formalize this agreement in writing; and
- WHEREAS, the Kimball Municipal Planning Commission has reviewed this request and recommends the abandonment of the unnamed and unopened right-of-way as specified herein;
- NOW, THEREFORE, BE IT ORDAINED BY THE Board of Mayor and Aldermen of the Town of Kimball, Tennessee that the Town is instructed and authorized to abandon the unnamed and unopened right-of-way along Apache Trail and bordering on MARION COUNTY TAX MAP 119J, GROUP A, PARCELS 020.00 AND 021.00, which is described more accurately within the body of this ordinance:
- Section 1: The right-of-way to be abandoned is described as the approximately fifty (50) feet wide by 118.40' to 140.00' long section of land lying between parcels 020.00 and 021.00. The right-of-way to be abandoned is more accurately shown on the attached illustrations:
- Section 2: As agreed to by the adjoining property owners, the owners of MARION COUNTY TAX MAP 119J, GROUP A, PARCELS 020.00 AND 021.00 shall be entitled to claim property from their adjoining property lines to the center of the unopened right-of-way. It shall be the responsibility of the adjoining property owners to amend their deeds and/or plats to claim their portion of the abandoned right-of-way.
- NOW, THEREFORE, BE IT ORDAINED by the Board of Mayor and Aldermen that the Mayor is authorized and instructed to execute the abandonment on behalf of the Town of Kimball.